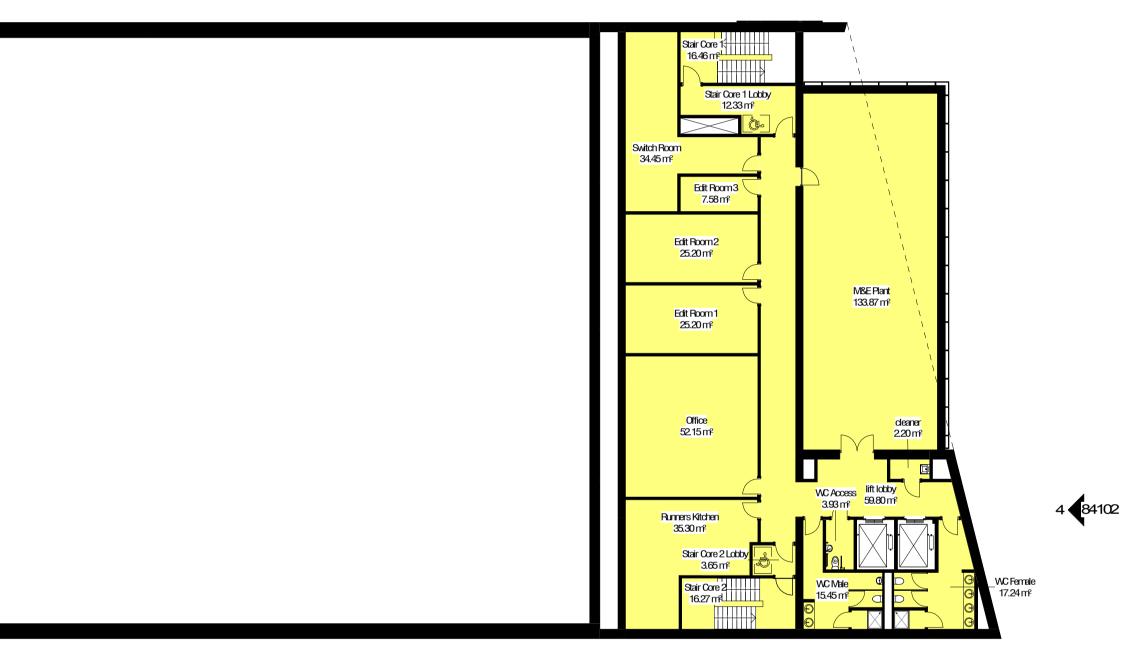

| metres 4        | 8 | 12 | _16 | 20 |
|-----------------|---|----|-----|----|
| SCALE BAR 1:200 |   |    |     |    |

Client's Name The University of Reading

Jab Title TV Studio @Cine Valley

Drawing Title 4th Floor Plan

As indicated @A1

Practice Project No. Originator Volume Level Type Role Number 19228-SBR-ZZ-04-DR-A-83104

PLANNING

Suitability Code Status

This page is intentionally left blank